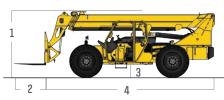

### **SPECIFICATIONS**

| DIMENSIONS                      |                                                                                                  |
|---------------------------------|--------------------------------------------------------------------------------------------------|
| 1 Overall Height                | 8' 3" (251 cm) boom down                                                                         |
| 2 Fork Carriage                 | 48" (122 cm) standard                                                                            |
| 3 Ground Clearance              | 18" (46 cm)                                                                                      |
| 4 Overall Length                | 22' (671 cm) to fork frame                                                                       |
| Overall Width                   | 8' 6" (259 cm)                                                                                   |
| Pallet Forks                    | 2.25x4x48" standard                                                                              |
| Approximate Operating<br>Weight | 22,000 lbs (9,979 kg)                                                                            |
| ENGINE                          |                                                                                                  |
| Model/Power                     | 74 HP (55 kW) Deutz® Tier 4 diesel with DOC muffler                                              |
| Fuel Tank                       | 30 gal. (114 L)                                                                                  |
| HYDRAULICS                      |                                                                                                  |
| System                          | Pressure comp, axial piston pump                                                                 |
| Features                        | Fully proportional functions, auxiliary boom tip<br>hydraulics, quick disconnect for attachments |
| Controls                        | Single joystick, pilot operated                                                                  |
| PERFORMANCE                     |                                                                                                  |
| Max Load Capacity               | 9,000 lbs (4,082 kg)                                                                             |
| Maximum Lift Height             | 44' 6" (1,356 cm)                                                                                |
| Landing Height                  | 41' (1,250 cm)                                                                                   |
| Maximum Forward Reach           | 30' (915 cm) at 24" LC                                                                           |
| Below Grade Reach               | 3' (92 cm)                                                                                       |
| Maximum Travel Speed            | : 15.2 mph (24.5 km/h)                                                                           |
| Turning Radius                  | : 14' 1" (429 cm)                                                                                |
| Drawbar Pull (GVW)              | 21,700 lbs (9,843 kg)                                                                            |
| Frame                           | 20° of leveling (10° right and left), rear axle<br>stabilization system                          |
| Transmission                    | Dana® VDT12000 Series, 3-speed Powershift,<br>forward & reverse                                  |
| Axles                           | Dana 212 Series: 4-wheel drive, 45% limited slip<br>front differential                           |
| Steering                        | 4 wheel, 2 wheel, and crab steer                                                                 |
| Brakes                          | Oil-immersed inboard disc service brakes, integral front SAHR park brake                         |
| Tires                           | 13.00 x 24, 16 ply, G2 tread air-fill standard                                                   |
| Boom                            | 3-section, slide pad; automatic fork leveling without<br>slave cylinder                          |