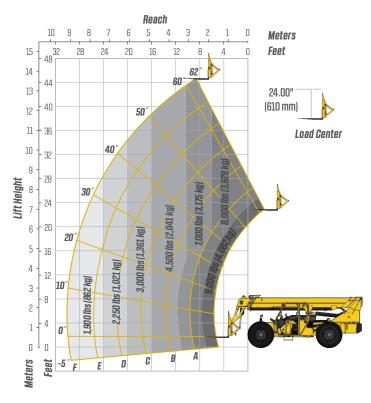

#### **LIFT PERFORMANCE**

### **SPECIFICATIONS**

| DIMENSIONS                      |                                                                                                  |
|---------------------------------|--------------------------------------------------------------------------------------------------|
| 1 Overall Height                | 8' 3" (251 cm) boom down                                                                         |
| 2 Fork Carriage                 | 48" (122 cm) standard                                                                            |
| 3 Ground Clearance              | 18" (46 cm)                                                                                      |
| 4 Overall Length                | 22' (671 cm) to fork frame                                                                       |
| Overall Width                   | 8' 6" (259 cm)                                                                                   |
| Pallet Forks                    | 2.25x4x48" standard                                                                              |
| Approximate Operating<br>Weight | 22,000 lbs (9,979 kg)                                                                            |
| ENGINE                          |                                                                                                  |
| Model/Power                     | 74 HP (55 kW) Deutz® Tier 4 diesel with DOC muffler                                              |
| Fuel Tank                       | 30 gal. (114 L)                                                                                  |
| HYDRAULICS                      |                                                                                                  |
| System                          | Pressure comp, axial piston pump                                                                 |
| Features                        | Fully proportional functions, auxiliary boom tip<br>hydraulics, quick disconnect for attachments |
| Controls                        | Single joystick, pilot operated                                                                  |
| PERFORMANCE                     |                                                                                                  |
| Max Load Capacity               | 9,000 lbs (4,082 kg)                                                                             |
| Maximum Lift Height             | 44' 6" (1,356 cm)                                                                                |
| Landing Height                  | 41' (1,250 cm)                                                                                   |
| Maximum Forward Reach           | 30' (915 cm) at 24" LC                                                                           |
| Below Grade Reach               | 3' (92 cm)                                                                                       |
| Maximum Travel Speed            | : 15.2 mph (24.5 km/h)                                                                           |
| Turning Radius                  | : 14' 1" (429 cm)                                                                                |
| Drawbar Pull (GVW)              | 21,700 lbs (9,843 kg)                                                                            |
| Frame                           | 20° of leveling (10° right and left), rear axle<br>stabilization system                          |
| Transmission                    | Dana® VDT12000 Series, 3-speed Powershift,<br>forward & reverse                                  |
| Axles                           | Dana 212 Series: 4-wheel drive, 45% limited slip<br>front differential                           |
| Steering                        | 4 wheel, 2 wheel, and crab steer                                                                 |
| Brakes                          | Oil-immersed inboard disc service brakes, integral front SAHR park brake                         |
| Tires                           | 13.00 x 24, 16 ply, G2 tread air-fill standard                                                   |
| Boom                            | 3-section, slide pad; automatic fork leveling without<br>slave cylinder                          |