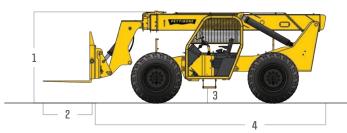

## **SPECIFICATIONS**

| DIMENSIONS  |                        |                                                                                    |  |  |
|-------------|------------------------|------------------------------------------------------------------------------------|--|--|
| 1 (         | Overall Height         | 7' 5" (225 cm) boom down                                                           |  |  |
| 2           | Fork Carriage          | 48" (122 cm) standard                                                              |  |  |
| 3 (         | Ground Clearance       | 18" (46 cm)                                                                        |  |  |
| 4 (         | Overall Length         | 19' 7" (597 cm) to fork frame                                                      |  |  |
| L           | Overall Width          | 8' 6" (259 cm)                                                                     |  |  |
| I           | Pallet Forks           | 2 x 4 x 48" standard                                                               |  |  |
| 1           | Total Operating Weight | 21,720 lbs (9,852 kg)                                                              |  |  |
| ENGINE      |                        |                                                                                    |  |  |
| Model/Power |                        | 110 HP (82 kW) Cummins® Tier III turbo diesel with electronic control & protection |  |  |
| Fuel Tank   |                        | 32.6 gal. (123 L)                                                                  |  |  |
| HYDF        | RAULICS                |                                                                                    |  |  |
| System      |                        | Rapid response hydraulic                                                           |  |  |
| Features    |                        | Piston pump, auxiliary boom tip hydraulics, quick disconnect for attachments       |  |  |
| Controls    |                        | Single joystick for all boom functions                                             |  |  |