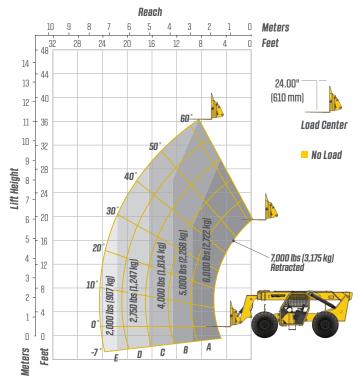

## **LIFT PERFORMANCE**

| PERFORMANCE           |                                                                                                                   |  |  |  |
|-----------------------|-------------------------------------------------------------------------------------------------------------------|--|--|--|
| Max Load Capacity     | 7,000 lbs (3,175 kg)                                                                                              |  |  |  |
| Maximum Lift Height   | 36' (1,097 cm)                                                                                                    |  |  |  |
| Maximum Forward Reach | 24' (731 cm) at 24" LC                                                                                            |  |  |  |
| Below Grade Reach     | 3' (91 cm)                                                                                                        |  |  |  |
| Maximum Travel Speed  | 20 mph (32 km/h)                                                                                                  |  |  |  |
| Turning Radius        | 12' 6" (381 cm)                                                                                                   |  |  |  |
| Frame                 | 24° of leveling (12° right and left);<br>fits under 8' doorway                                                    |  |  |  |
| Transmission          | Fully modulated Carraro® Powershift, 4-speed<br>forward & reverse; parking brake engaged<br>transmission declutch |  |  |  |
| Axles                 | Carraro outboard planetary; 4-wheel drive                                                                         |  |  |  |
| Steering              | 4 wheel, 2 wheel and crab steer                                                                                   |  |  |  |
| Brakes                | Oil-immersed inboard disc service brakes, integral<br>park brake                                                  |  |  |  |
| Tires                 | 13.00 x 24, 14 ply                                                                                                |  |  |  |
| Boom                  | Automatic fork leveling without slave cylinders; 2<br>wide stance, heavy-duty lift cylinders                      |  |  |  |